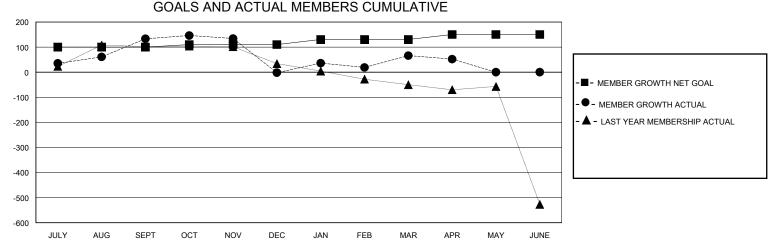

## **LOCATION NEPAL GMT**: **GMT CA** Clubs **Members RESULTS FOR 2023-2024 RESULTS FOR 2023-2024 NEW CLUBS** NEW CLUB GOAL DROPPED CLUBS QUARTER MEMBER GROWTH NET MEMBER GROWTH DROPPED QUARTER **GOAL** MEMBERS ACTUAL **ACTUAL** (including transfers) 10 6 2 100 239 97 JULY/AUG/SEPT JULY/AUG/SEPT 0 1 8 226 10 91 OCT/NOV/DEC OCT/NOV/DEC 5 3 4 20 216 113 JAN/FEB/MAR JAN/FEB/MAR

APR/MAY/JUNE

20

9

0

5

APR/MAY/JUNE

0